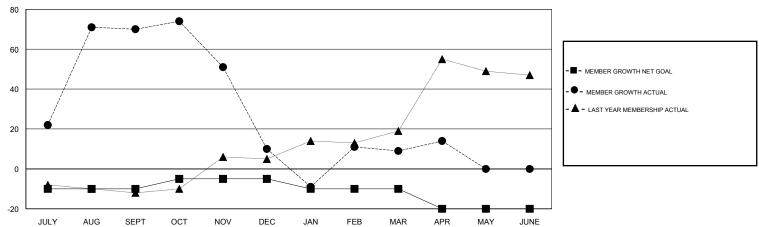

# LOCATION NEWFOUNDLAND-LABRADOR

**GMT CA** 

| Clubs RESULTS FOR 2018-2019 |   |   |   | Members  RESULTS FOR 2018-2019 |     |    |    |
|-----------------------------|---|---|---|--------------------------------|-----|----|----|
|                             |   |   |   |                                |     |    |    |
| JULY/AUG/SEPT               | 0 | 2 | 0 | JULY/AUG/SEPT                  | -10 | 98 | 27 |
| OCT/NOV/DEC                 | 1 | 0 | 1 | OCT/NOV/DEC                    | 5   | 15 | 75 |
| JAN/FEB/MAR                 | 0 | 1 | 0 | JAN/FEB/MAR                    | -5  | 68 | 64 |
| APR/MAY/JUNE                | 0 | 0 | 0 | APR/MAY/JUNE                   | -10 | 13 | 8  |