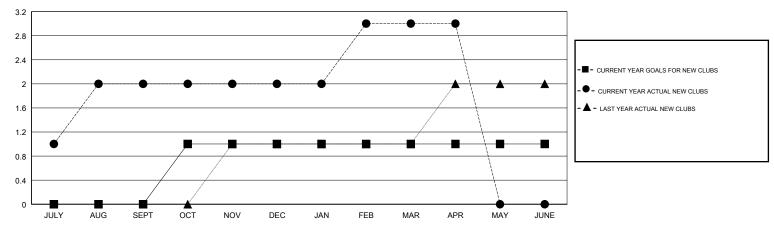

## GOALS AND ACTUAL NEW CLUBS CUMULATIVE

| DROPPED CLUBS: 1  DROPPED MEMBERS |     | 28 CLUBS OF 44 ADDED 1 OR MORE<br>NEW MEMBERS | GENDER DISTRIBUTION  MALE 671 (61.67%)  FEMALE 417 (38.33%)  Women Percentage Fiscal Year Goal: 36% |     |
|-----------------------------------|-----|-----------------------------------------------|-----------------------------------------------------------------------------------------------------|-----|
| DECEASED                          | 9   | CLICK HERE FOR CUMULATIVE                     | TOTAL FAMILY UNIT MEMBERS                                                                           |     |
| CLUB CANCELLED                    | 5   | MEMBERSHIP DATA                               |                                                                                                     | 400 |
| OTHER                             | 160 |                                               | FAMILY MEMBERS PAYING HALF DUES                                                                     | 108 |
| TOTAL                             | 174 |                                               |                                                                                                     |     |